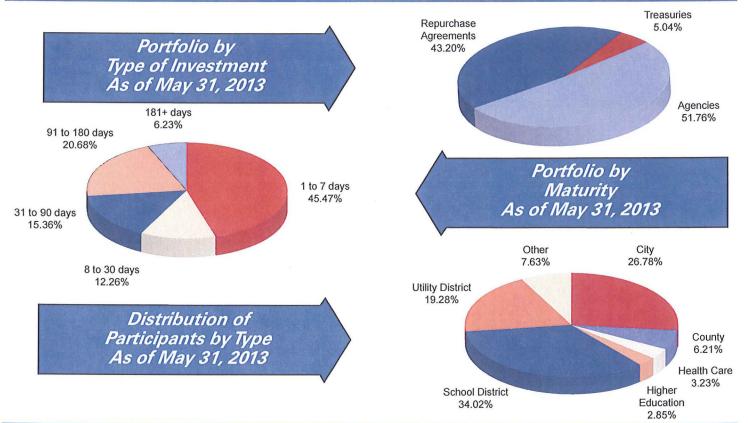

ion, sluggish growth from our major trade partners will dampen the need for expansion in domestic manufacturing. While the housing sector has been an area of strength, the secondary effects of the housing sector on growth have been limited and are likely to be dominated by weakness in the broader economy. Consequently, with economic fundamentals weak and expected to deteriorate further, these factors seem to suggest that the Fed would not taper its asset purchases this summer, as many market participants expect.

This information is an excerpt from an economic report dated May 2013 provided to TexSTAR by JP Morgan Asset Management, Inc., the investment manager of the TexSTAR pool. For more information about TexSTAR, please visit our web site at www.texstar.org.

# Information at a Glance



# **Historical Program Information**

| Month  | Average<br>Rate | Book<br>Value      | Market<br>Value    | Net<br>Asset Value | WAM (1)* | WAM (2)* | Number of<br>Participants |
|--------|-----------------|--------------------|--------------------|--------------------|----------|----------|---------------------------|
| May 13 | 0.0723%         | \$5,474,920,318.32 | \$5,475,469,836.81 | 1.000100           | 54       | 59       | 773                       |
| Apr 13 | 0.1038%         | 5,496,240,712.35   | 5,496,953,468.88   | 1.000129           | 51       | 57       | 773                       |
| Mar 13 | 0.1125%         | 5,635,357,483.25   | 5,636,069,051.83   | 1.000126           | 52       | 60       | 770                       |
| Feb 13 | 0.0996%         | 6,248,843,373.19   |