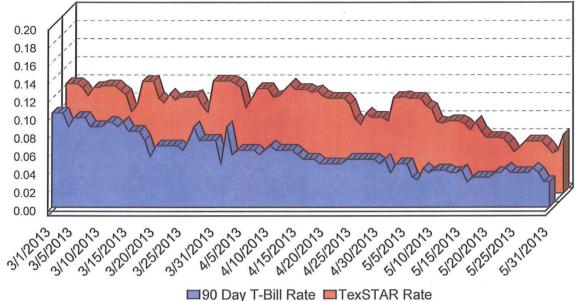

00            |
| Repurchase Agreement                 |    | 2,364,563,000.00  | 2  | ,364,563,000.00 |
| Government Securities                |    | 3,109,543,519.33  | 3  | ,110,093,037.82 |

Total

\$ 5,474,920,318.32

\$ 5,475,469,836.81

Market value of collateral supporting the Repurchase Agreements is at least 102% of the Book Value. The portfolio is managed by J.P. Morgan Chase & Co. and the assets are safekept in a separate custodial account at the Federal Reserve Bank in the name of TexSTAR. The only source of payment to the Participants are the assets of TexSTAR. There is no secondary source of payment for the pool such as insurance or guarantee. Should you require a copy of the portfolio, please contact TexSTAR Participant Services.

# **TexSTAR versus 90-Day Treasury Bill**



■90 Day T-Bill Rate ■TexSTAR Rate

This material is for information purposes only. This information does not represent an offer to buy or sell a security. The above rate information is obtained from sources that are believed to be reliable; however, its accuracy or completeness may be subject to change. The TexSTAR management fee may be waived in full or in part at the discretion of the TexSTAR co-administrators and the TexSTAR rate for the period shown reflects waiver of fees. This table represents investment performance/return to the customer, net of fees, and is not an indication of future performance. An investment in the security is not insured or guaranteed by the Federal Deposit Insurance Corporation or any other government agency. Although the issuer seeks to preserve the value o