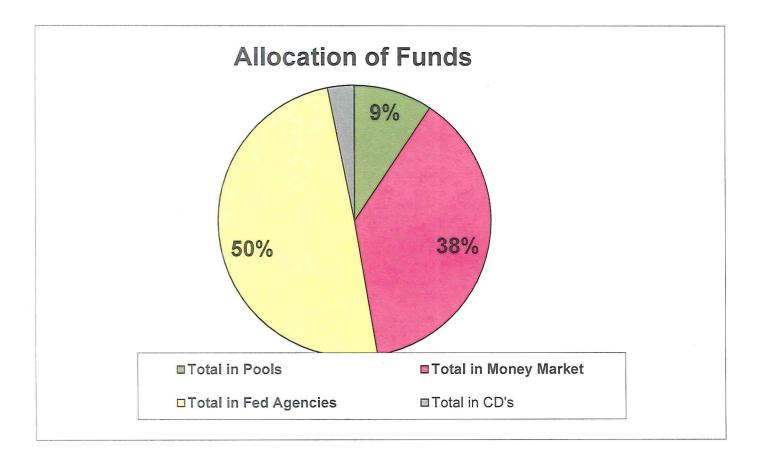

9        | 337,695,347.68 | 96,702,981.30  |  |  |
| Total in Fed Agencies                 | 126,327,155.23 | 0.00                 | (91,526.28)  |                  | 190,000.00     | 126,045,628.95 |  |  |
|                                       |                |                      |              |                  |                |                |  |  |
| Total Invested                        | 260,259,478.77 | 343,502,612.91       | (91,526.28)  | 14,600.73        | 349,184,090.02 | 254,501,076.11 |  |  |
|                                       | L              |                      |              |                  |                |                |  |  |

All Investments in the portfollio are in compliance with the CTRMA's Investment policy.

William Chapman, CFO

Rate May 13



| CUSIP #           | COST                                                                                                                                                                                            |                                                                                                                                                                                                                                                                                                                                                                                                                                                                                              |